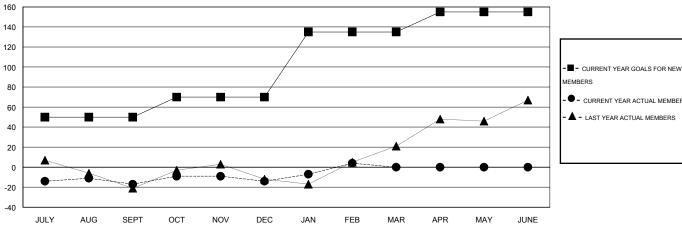

### GOALS AND ACTUAL MEMBERS CUMULATIVE

| - CORREINT TEAR    | GOALS FOR INLW   |  |  |  |
|--------------------|------------------|--|--|--|
| MEMBERS            | MEMBERS          |  |  |  |
| CURRENT YEAR       | R ACTUAL MEMBERS |  |  |  |
| - A - LAST YEAR AC | TUAL MEMBERS     |  |  |  |
|                    |                  |  |  |  |
|                    |                  |  |  |  |
|                    |                  |  |  |  |
|                    |                  |  |  |  |
|                    |                  |  |  |  |