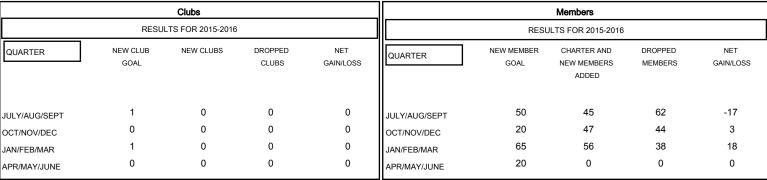

| DROPPED CLUBS: 0 |     |
|------------------|-----|
| DROPPED MEMBERS  |     |
| DECEASED         | 9   |
| CLUB CANCELLED   | 0   |
| OTHER            | 135 |
| TOTAL            | 144 |

| 45 CLUBS OF 63 ADDED 1 OR MORE NEW MEMBERS | GENDER DISTRIBUT  MALE  FEMALE | TION<br>1,557 (75.36%)<br>509 (24.64%) |     |
|--------------------------------------------|--------------------------------|----------------------------------------|-----|
| CLICK HERE FOR HEALTH ASSESSMENT DATA      | FAMILY UNIT MEMBERS            |                                        | 238 |